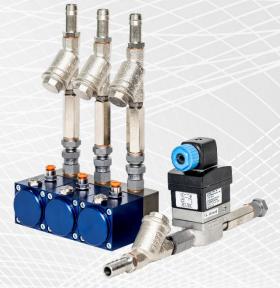

## **SOLVENT CONTROL**

Consumption and flow measurement / mixing of different solvents

(Fig. Mixing unit for three solvents and inline flow sensor)