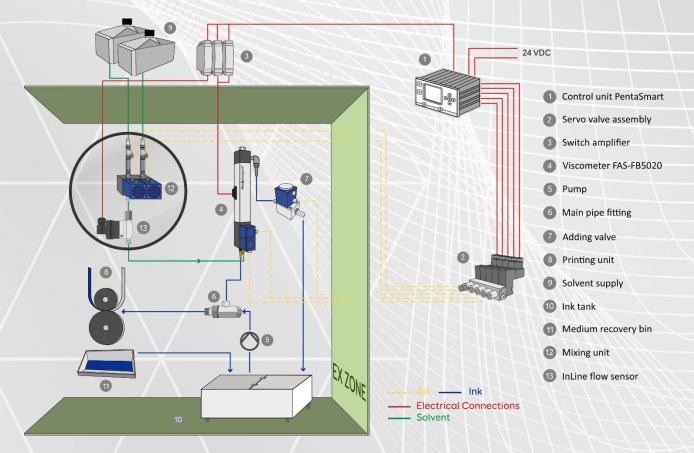

## Installation graphic and system overview

(Fig. S6-FB viscosity control system with mixing option for 2 solvents)